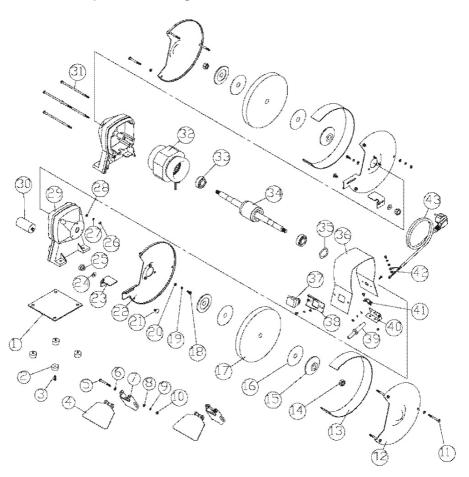

## **Exploded drawing of Bench Grinder RDP-BG04**

- 1.Base plate
- 2. Rubber feet
- 3.Screw
- 4. Eyeshield
- 5.Bolt
- 6.Washer
- 7. Eyeshield bracket
- 8.Washer 9.Spring washer
- 10.Nut 11.Bolt
- 12.Outer guard
- 13.Ring Guard
- 14 Nut
- 15.Flange

- 16. Nameplate of wheel
- 17.Wheel 18.screw
- 19.Spring
- 20.Washer
- 21.Square neck screw
- 22.Inner guard
- 23. Tool rest
- 24.Big washer
- 25.Knob
- 26.Nut
- 27. Spring washer
- 28.washer
- 29.motor cover
- 30.Capacitor

- 31.Bolt
- 32.Stator
- 33.Bearing 6203Z
- 34.Rotor
- 35. Undee spring
- 36.Middle cover
- 37.Switch
- 38.Switch plate
- 39.Cord plate 40.Clamp bracket
- 41,Cord clamp
- 42. Tooth
- 43.Plug & cord